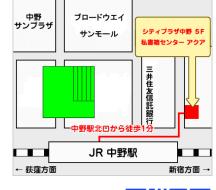

#### **OPENING HOURS**

MON. - FRI. 10:00 AM - 19:00 PM

JR Nakano Station north exit

City plaza Nakano

Side of the bank

Elevator to 5F

It is the left in the first alley

AQUA is Room 504 of 5F