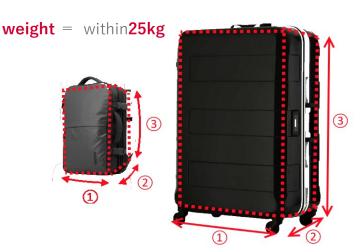

### **Price**

Per piece **500yen** (tax included)

1 length + 2 width + 3 height = within 200 cm

### Note

- You can pick your baggage up the next day(after 10:00 AM). In that case, an extra 500 yen per day is charged.
- We can not keep any baggage which has total dimension(length + width + height) of over 200 cm or over 25 kg in weight.
- We also can not keep any precision devices /equipment(PC etc.), Valuables, animal, dirty thing, smelly thing, or things that we think are not safe.
- We don't take any responsibility for damage of your baggage.
- If the baggage has not been picked up after 7 days, it will be disposed of without any notice.